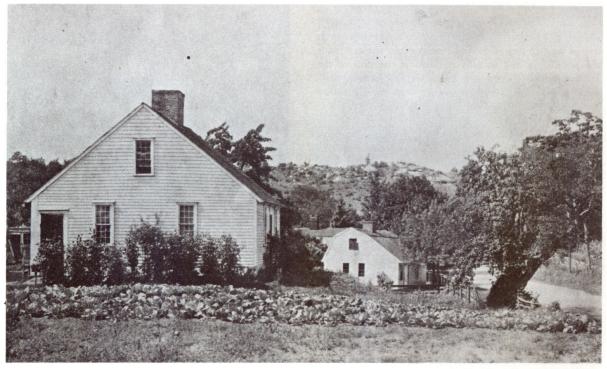

d in the National Register of Historic Places in 1970.

Name: Joy Homestead (c. 1770)

Location: 156 Scituate Avenue Cranston, RI 02921

# **Historical Significance:**

In 1781, the Joy Homestead was the home of Job Joy and Rachel Westcott, who raised their ten children in this house. It is among the few eighteenth-century homes between Providence and the Connecticut State Line that are still standing.



The Joy Homestead is listed on the NHR.

Name: Nathan Wescott House (c. 1770)

Location: 150 Scituate Avenue Cranston, RI 02921

# **Historical Significance:**

In 1781, the Joy Homestead was the home of Nathan Wescott. It is among the few eighteenth-century homes between Providence and the Connecticut State Line that are still standing.



The Nathan Wescott House is listed on the NHR.



Scituate Avenue; Knightsville Corner; photograph, 1910. A late 19th-century view of two of the houses that still remain along Rochambeau's march route. The two most popular building types from the early- and mid-18th-century are illustrated: a broad-pitched gable-roofed house in the foreground and the gambrel-roofed Nathan Westcott House beyond it. Just behind the Westcott House is the roof of the Joy Homestead. These houses were among the collection of 18th-century houses that came to be known as Joytown.

Name: Nicholas Sheldon House (c. 1728)

Location: 458 Scituate Avenue Cranston, RI 02921

#### **Historical Significance:**

In 1781, the Nicholas Sheldon Homestead was the home of Nicholas Sheldon III, who had inherited the property in 1764. It is among the few eighteenth-century hom