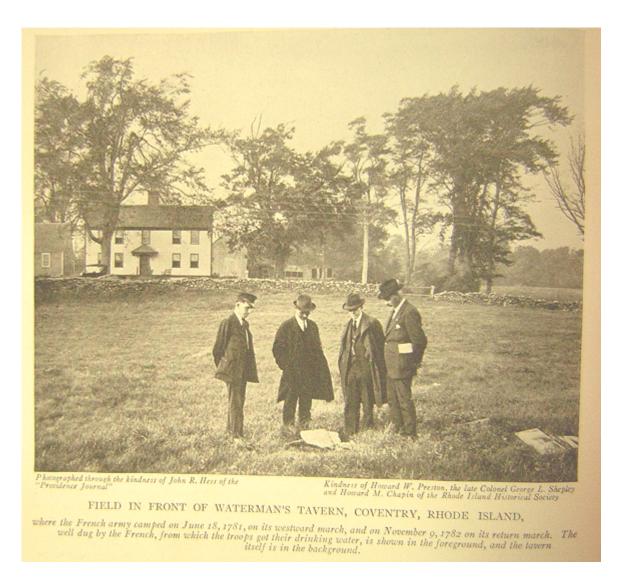

Connecticut State Line that are still standing.

The Nicholas Sheldon House is listed on the NHR

Name: Waterman's Tavern (c. 1744)

Location: Maple Valley Road Coventry, RI

# **Historical Significance:**

Though there is no documentary evidence for this, it seems fair to assume that Rochambeau, who was traveling with the troops, spent the night of 18/19 June 1781 in Waterman's Tavern.



Waterman's Tavern is listed on the NHR.

Name: Campground Plaque at Waterman's Tavern

Location: Maple Valley Road Coventry, RI

#### **Historical Significance:**

The following morning Rochambeau and the Bourbonnais regiment resumed their march on Maple Valley Road (which becomes Waterman Hill Road west of RI-SR 102) to Plainfield Pike (RI-SR 14), which took them to the next campsite in Connecticut.





Name: French Campground at Waterman's Tavern

Location: Maple Valley Road Coventry, RI

# **Historical Significance:**

French forces camped here from 18 to 22 June 1781 and again on their return from Yorktown from 9/10 (artillery) and 10/12 November 1782 (infantry).

For a map of the encampment see Appendix 3: Roadmaps and Campsite Maps.

Name: French campsite

Location: Between Rochambeau Avenue, East Ave and Pawtucket Turnpike Providence, RI

# **Historical Significance:**

French forces encamped here from 13 November until 1 December, when the infantry began its march for Boston in regimental columns, beginning with the Bourbonnais on 1 December and ending with the Royal Deux-Ponts. The stay in Providence had been necessitated because the vessels of Admiral Vaudreuil in Boston harbor