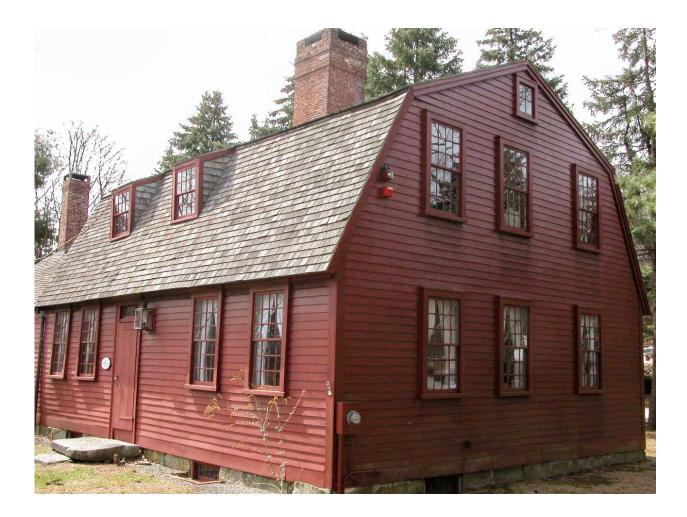

sembly passed the first act in the United States providing for the gradual emancipation of slaves. In 1781, George Washington attended a dinner and ball given here in his honor. He returned as President in 1790 to attend a banquet commemorating Rhode Island's ratification of the federal Constitution."

http://www.preservation.ri.gov/about/old state house.php



The Old State House was listed in the National Register of Historic Places in 1970.

Name: Joy Homestead (c. 1770)

Location: 156 Scituate Avenue Cranston, RI 02921

# **Historical Significance:**

In 1781, the Joy Homestead was the home of Job Joy and Rachel Westcott, who raised their ten children in this house. It is among the few eighteenth-century homes between Providence and the Connecticut State Line that are still standing.



The Joy Homestead is listed on the NHR.

Name: Nathan Wescott House (c. 1770)

Location: 150 Scituate Avenue Cranston, RI 02921

# **Historical Significance:**

In 1781, the Joy Homestead was the home of Nathan Wescott. It is among the few eighteenth-century homes between Providence and the Connecticut State Line that are still standing.



The Nathan Wescott House is listed on the NHR.



Scituate Avenue; Knightsville Corner; photograph, 1910. A late 19th-century view of two of the houses that still remain along Rochambeau's march route. The two most popular building types from the early- and mid-18th-century are illustrated: a broad-pitched gable-roofed house in the foreground and the gambrel-roofed Nathan Westcott House beyond it. Just behind the Westcott House is the roof of the Joy