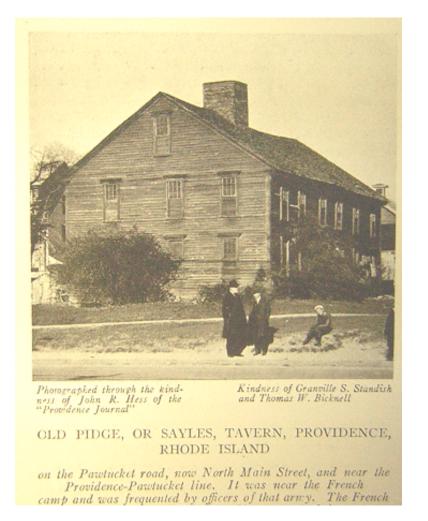

nd since 2001.

Name: Rochambeau Army Marker

Location: Jeremiah Dexter Farmhouse Corner of North Main Street and Rochambeau Avenue Providence, RI

# **Historical Significance:**

The marker commemorated the encampment of French forces in November 1782.



Name: French Campsite Marker (1907)

Location: near the Y corner of Summit Street and Brewster Street Providence, RI

# **Historical Significance:**

The marker commemorates the French camp of November 1782.



For a map of the encampment see Appendix 3: Roadmaps and Campsite Maps.

Name: Old Pidge or Sayles Tavern

Location: North Main Street Providence, RI

### **Historical Significance:**

Located just to the north of the French campsite of November 1782, the tavern must have seen repeated visits by French officers and enlisted men.



The tavern, located at 586 Pawtucket Avenue, is "supposed to have been built by the Sayles family in 1640. If true, this legend makes it the oldest house in" Rhode Island. "Two-and-a-half stories high, it is rectangular in plan with a red-brick chimney, off-center, straddling the roof ridge. It is supposed that the tavern had previously been square with a stone chimney, and that in 1767 it was lengthened to its present dimensions."

Name: General Nathanael Greene Homestead (c. 1774)

Location: 50 Taft Street Coventry, RI

#### **Historical Significance:**

Greene, Washington's second in command, designed and built his residence from 1774 to 1783. Commissary Blanchard, Captain Haacke of the Royal Deux-Ponts, and "the chaplain of the hospital" visited there on 28 November 1780.

Blanchard