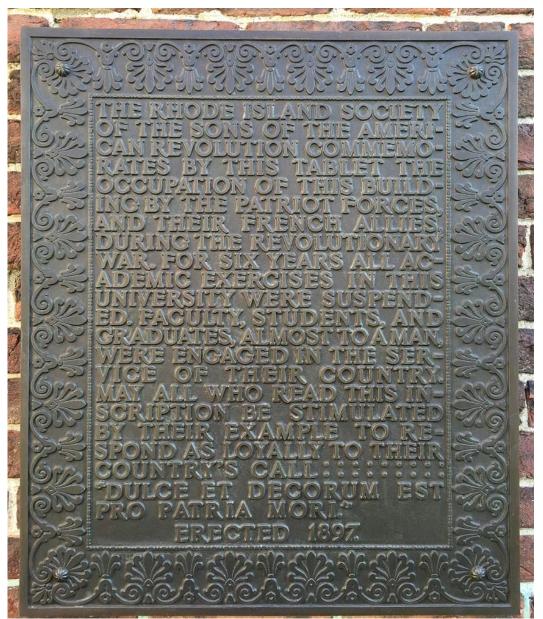

al Ground

Location: Intersection of North Main Street (Route 1) and Branch Avenue Providence, RI

# **Historical Significance:**

The monument commemorates the French soldiers and sailors who died in the hospitals of Providence from 1780 to 1783



**Resource 51** 

Name: University Hall (c. 1770)

Location: Brown University Providence, RI 02903

# Historical Significance:

University Hall on the Brown University campus was used as a hospital by the French after 1780.



University Hall was listed as a National Historic Landmark on 13 June 1962, #66000003

Resource 52

Name: French Army Marker

Location: University Hall, Brown University Providence, RI 02903

# Historical Significance:

The marker commemorates the use of University Hall as a hospital for French forces from 1780 to 1782.



**Resource 53** 

Name: Old State House (c. 1760-1762)

Location: 150 Benefit Street Providence, RI 02903

#### **Historical Significance:**

"Providence's first County House, a two-story wooden structure, was built in 1730-1731 on Meeting Street, on the lot now occupied by the Brick Schoolhouse. A fire destroyed the building on Christmas Eve, 1758. [...] The following February the General Assembly ordered the construction of a new brick courthouse. The building committee selected a new site north of the previous one. The long, narrow lot extending from North Main to the newly completed Benefit Street provided a grand axial approach to the building. Work began in 1760 and was largely completed by 1762, but funds for finishing the interior were appropriated as late as 1771. Here on May 4,