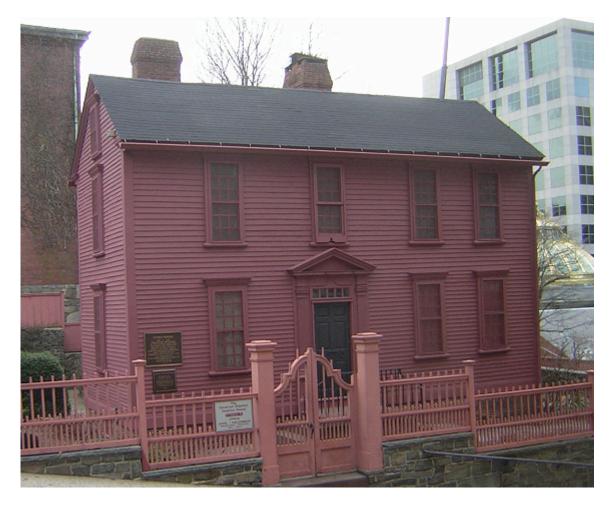

Historical Significance:

In 1781 and 1782, Benjamin Cushing Jr. provided quarters to the aides of the chevalier de Chastellux.



The property was moved here from its original location on North Mains Street and North Court ca. 1869.

Name: Governor Stephen Hopkins House (c. 1707)

Location: 15 Hopkins Streets (corner of Benefit Street) Providence, RI 02903

### **Historical Significance:**

Hopkins was a member of the Continental Congress and a signer of the Declaration of Independence. Washington stayed at the Hopkins House a few times, though not on his way to visit Rochambeau in Newport in March 1781. Relocated from 9 Hopkins Street in 1927. A state-owned property, the Governor Hopkins House is managed by the Rhode Island Chapter of the National Society of Colonial Dames of America.



The Governor Stephen Hopkins House was listed as a National Historic Landmark on 11 November 1971, #70000022.



Name: Campground of the French forces

### Location: Between Cranston and Broad Streets Providence, RI 02903

### **Historical Significance:**

French forces camped here from 12 to 22 June 1781 on their way to New York and eventually to Virginia. On the return march of 1782, French artillery was encamped here from 9 until 16 November when it departed for Boston. French infantry arrived on 10 and 11 November but moved to a new camp along North Main Street two days later on 13 November.



For a map of the encampment see Appendix 3: Roadmaps and Campsite Maps.

Name: **Powder House** (pre-1776)

Location: 27 Cushing Street Providence, RI 02903

Historical Significance:

On 21 Ma