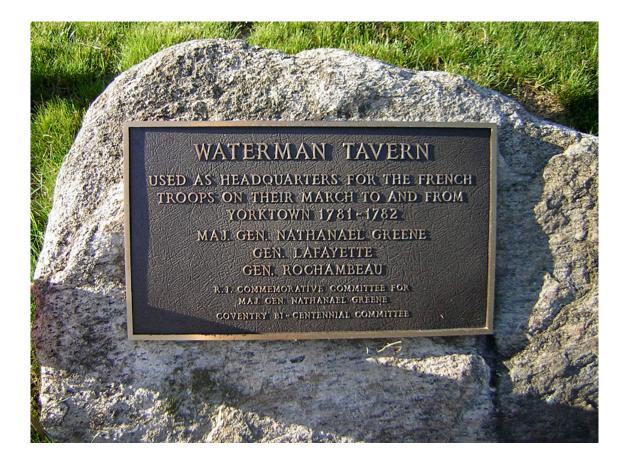

e Connecticut State Line that are still standing.

The Nicholas Sheldon House is listed on the NHR

Name: Waterman's Tavern (c. 1744)

Location: Maple Valley Road Coventry, RI

# **Historical Significance:**

Though there is no documentary evidence for this, it seems fair to assume that Rochambeau, who was traveling with the troops, spent the night of 18/19 June 1781 in Waterman's Tavern.



Waterman's Tavern is listed on the NHR.

Name: Campground Plaque at Waterman's Tavern

Location: Maple Valley Road Coventry, RI

#### **Historical Significance:**

The following morning Rochambeau and the Bourbonnais regiment resumed their march on Maple Valley Road (which becomes Waterman Hill Road west of RI-SR 102) to Plainfield Pike (RI-SR 14), which took them to the next campsite in Connecticut.





Name: French Campground at Waterman's Tavern

Location: Maple Valley Road Coventry, RI

# **Historical Significance:**

French forces camped here from 18 to 22 June 1781 and again on their return from Yorktown from 9/10 (artillery) and 10/12 November 1782 (infantry).

For a map of the encampment see Appendix 3: Roadmaps and Campsite Maps.

Name: French campsite

Location: Between Rochambeau Avenue, East Ave and Pawtucket Turnpike Providence, RI

# **Historical Significance:**

French forces encamped here from 13 November until 1 December, when the infantry began its march for Boston in regimental columns, beginning with the Bourbonnais on 1 December and ending with the Royal Deux-Ponts. The stay in Providence had been necessitated because the vessels of Admiral Vaudreuil in Boston harb