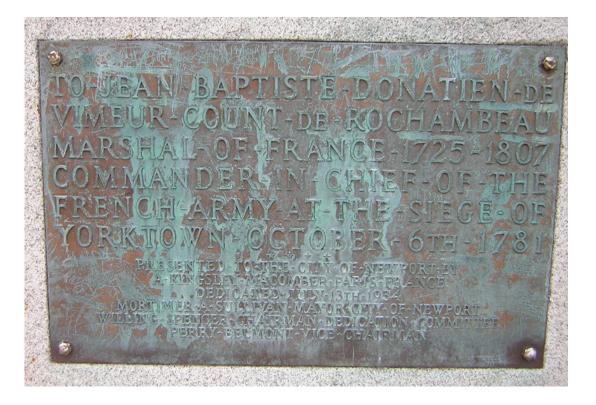

The Touro Synagogue was designated a National Historic Site in 1946.

Name: Rochambeau Plaza

Location: Wellington Avenue Newport, RI

# **Historical Significance:**

The statue marks the site of the landing of Rochambeau's forces. There are numerous plaques as well as the original stone placed at the site in 1907 attached to, or integrated into, the sides of the cairn.