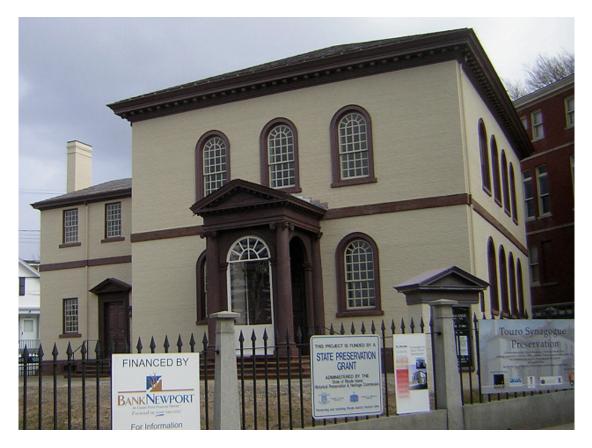

Name: Touro Synagogue (1763)

Location: 72 Touro Street Newport, RI

# **Historical Significance:**

Touro Synagogue is the oldest synagogue on the North American continent. Designed by Peter Harrison, it stands as a symbol of religious freedom throughout the world. When the Jewish community declined after the war of independence, the sacred scrolls were lodged for safe-keeping in a private home (1800). In 1822, Moses Lopez, the last Jew in Newport, moved to New York; the care of the synagogue was taken over by Nathan Gould, a Christian. The synagogue later received a bequest for its upkeep of \$10,000 by Judah Touro, son of the former minister, who lived in New Orleans. His brother Abraham also endowed the building. The ownership of the synagogue devolved on the Shearith Israel Congregation in New York. It was officially re-consecrated in 1883.

The Touro Synagogue was designated a National Historic Site in 1946.

Name: Rochambeau Plaza

Location: Wellington Avenue Newport, RI