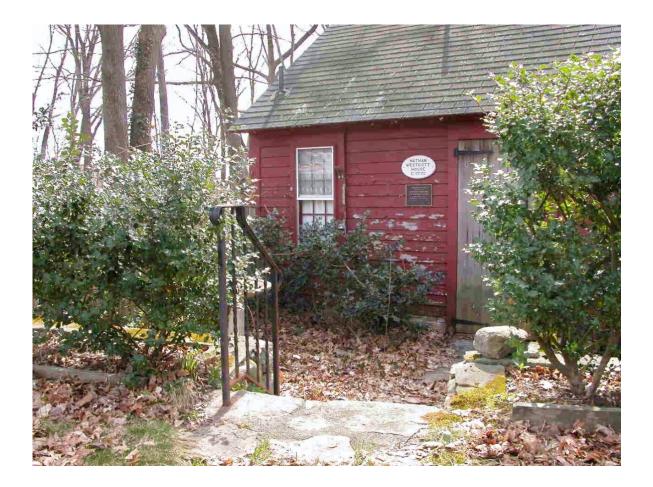

d state house.php



The Old State House was listed in the National Register of Historic Places in 1970.

Name: Joy Homestead (c. 1770)

Location: 156 Scituate Avenue Cranston, RI 02921

# **Historical Significance:**

In 1781, the Joy Homestead was the home of Job Joy and Rachel Westcott, who raised their ten children in this house. It is among the few eighteenth-century homes between Providence and the Connecticut State Line that are still standing.



The Joy Homestead is listed on the NHR.

Name: Nathan Wescott House (c. 1770)

Location: 150 Scituate Avenue Cranston, RI 02921

# **Historical Significance:**

In 1781, the Joy Homestead was the home of Nathan Wescott. It is among the few eighteenth-century homes between Providence and the Connecticut State Line that are still standing.



The Nathan Wescott House is listed on the NHR.



Scituate Avenue; Knightsville Corner; photograph, 1910. A late 19th-century view of two of the houses that still remain along Rochambeau's march route. The two most popular building types from the early- and mid-18th-century are illustrated: a broad-pitched gable-roofed house in the foreground and the gambrel-roofed Nathan Westcott House beyond it. Just behind the Westcott House is the roof of the Joy Homestead. These houses were among the collection of 18th-century houses that came to be known as Joytown.

Name: Nicholas Sheldon House (c. 1728)

Location: 458 Scituate Avenue Cranston, RI 02921

#### **Historical Significance:**

In 1781, the Nicholas Sheldon Homestead was the home of Nicholas Sheldon III, who had inherited the property i