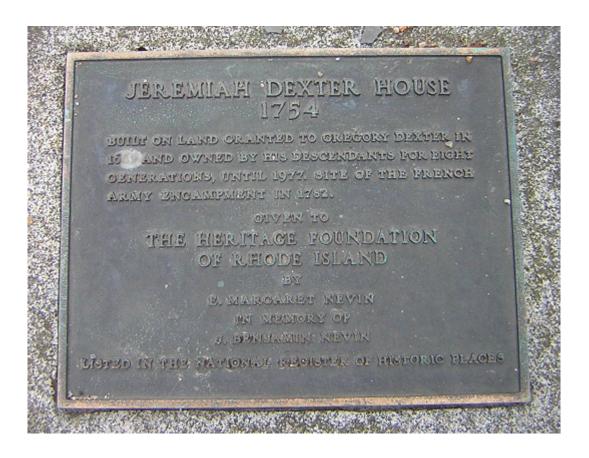

t Corner of North Main Street and Rochambeau Avenue Providence, RI

# **Historical Significance:**

The Jeremiah Dexter Farmhouse (1754), at the corner of North Main Street and Rochambeau Avenue, is the only eighteenth-century structure still standing in this area. The house is on the edge of the encampment of the infantry parts of Rochambeau's army in November 1782, which was on the hill toward Summit Avenue and Brewster Street.



The Jeremiah Dexter Farmhouse is listed on the NHR and has served as the headquarters of Preserve Rhode Island since 2001.

Name: Rochambeau Army Marker

Location: Jeremiah Dexter Farmhouse Corner of North Main Street and Rochambeau Avenue Providence, RI

# **Historical Significance:**

The marker commemorated the encampment of French forces in November 1782.



Name: French Campsite Marker (1907)

Location: near the Y corner of Summit Street and Brewster Street Providence, RI

# **Historical Significance:**

The marker commemorates the French camp of November 1782.



For a map of the encampment see Appendix 3: Roadmaps and Campsite Maps.

Name: Old Pidge or Sayles Tavern

Location: North Main Street Providence, RI

### **Historical Significance:**

Located just to the north of the French campsite of November 1782, the tavern must have seen repeated visits by French officers and enlisted men.



The tavern, located at 586 Pawtucket Avenue, is "supposed to have been built by the Sayles family in 1640. If true, this legend makes it the oldest house in" Rhode Island. "Two-and-a-half stories high, it is rectangular in plan with a red-brick chimney,