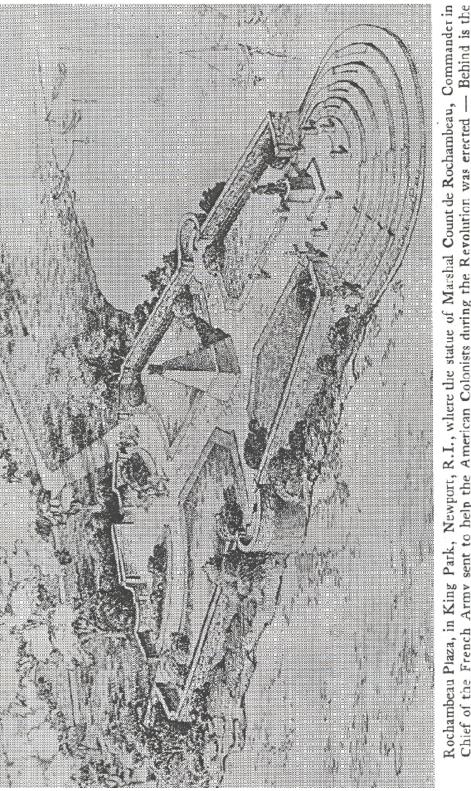

# **Historical Significance:**

The statue marks the site of the landing of Rochambeau's forces. There are numerous plaques as well as the original stone placed at the site in 1907 attached to, or integrated into, the sides of the cairn.