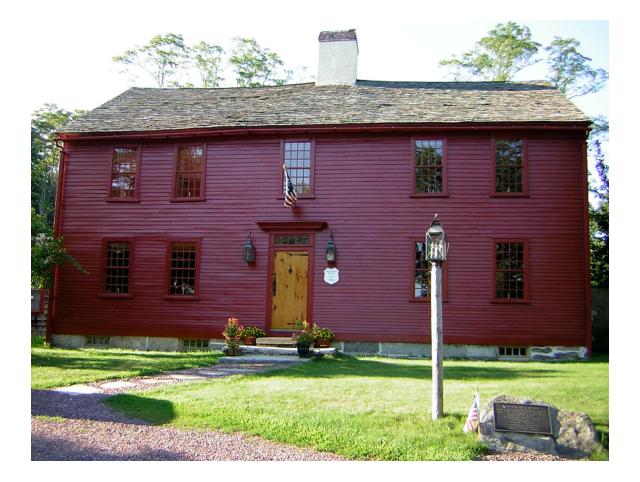

se houses were among the collection of 18th-century houses that came to be known as Joytown.

Name: Nicholas Sheldon House (c. 1728)

Location: 458 Scituate Avenue Cranston, RI 02921

#### **Historical Significance:**

In 1781, the Nicholas Sheldon Homestead was the home of Nicholas Sheldon III, who had inherited the property in 1764. It is among the few eighteenth-century homes between Providence and the Connecticut State Line that are still standing.

The Nicholas Sheldon House is listed on the NHR

Name: Waterman's Tavern (c. 1744)

Location: Maple Valley Road Coventry, RI

# **Historical Significance:**

Though there is no documentary evidence for this, it seems fair to assume that Rochambeau, who was traveling with the troops, spent the night of 18/19 June 1781 in Waterman's Tavern.



Waterman's Tavern is listed on the NHR.

Name: Campground Plaque at Waterman's Tavern

Location: Maple Valley Road Coventry, RI

#### **Historical Significance:**

The following morning Rochambeau and the Bourbonnais regiment resumed their march on Maple Valley Road (which becomes Waterman Hill Road west of RI-SR 102) to Plainfield Pike (RI-SR 14), which took them to the next campsite in Connecticut.





Name: French Campground at Waterman's Tavern

Location: Maple Valley Road Coventry, RI

# **Historical Significance:**

French forces camped here from 18 to 22 June 1781 and again on their return from Yorktown from 9/10 (artillery) and 10/12 November 1782 (infantry).

For a map of the encampment see Appendix 3: Roadmaps and Campsite Maps.

Name: French campsite

Location: Between Rocham