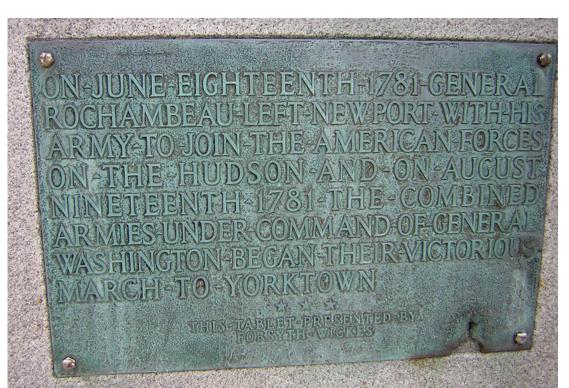

# **Historical Significance:**

The statue marks the site of the landing of Rochambeau's forces. There are numerous plaques as well as the original stone placed at the site in 1907 attached to, or integrated into, the sides of the cairn.