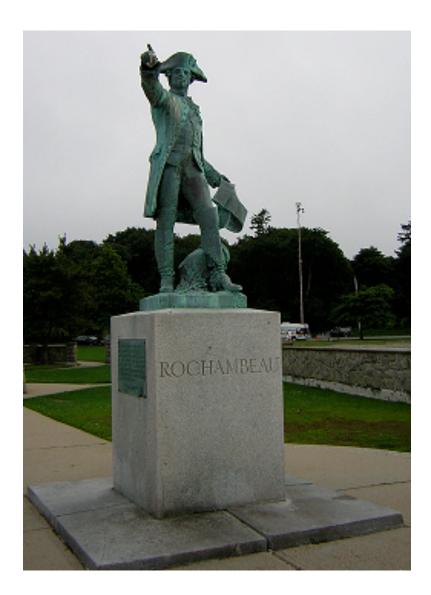

The Touro Synagogue was designated a National Historic Site in 1946.

Name: Rochambeau Plaza

Location: Wellington Avenue Newport, RI

# **Historical Significance:**

The statue marks the site of the landing of Rochambeau's forces. There are numerous plaques as well as the original stone placed at the site in 1907 attached to, or integrated into, the sides of the cairn.