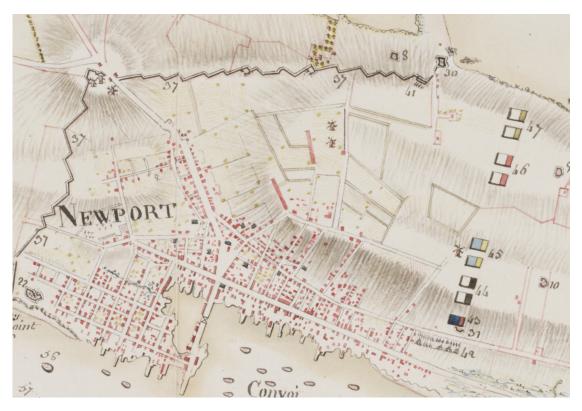

Name: White Horse Tavern (1673)

Location: 26 Marlborough Street Newport, RI

# **Historical Significance:**

Constructed before 1673, this is the oldest continuously operating tavern in America, and it is more than likely that French officers and men spent time in this tavern.

The White Horse Tavern is listed on the NHR and a contributing Property to the National Historic Landmark District.