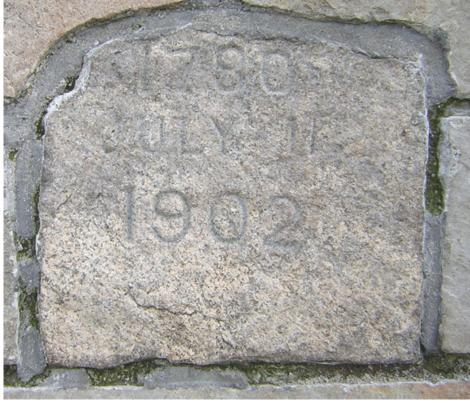

# **Historical Significance:**

The statue marks the site of the landing of Rochambeau's forces. There are numerous plaques as well as the original stone placed at the site in 1907 attached to, or integrated into, the sides of the cairn.