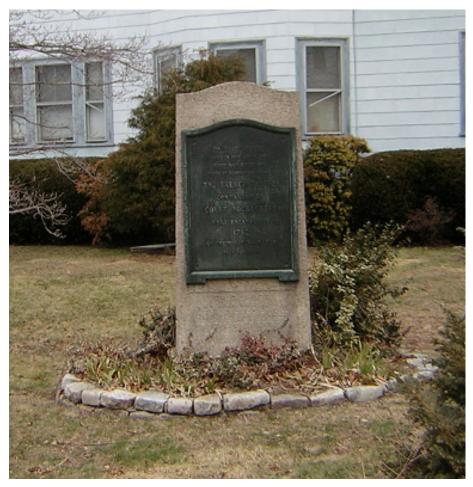

The Touro Synagogue was designated a National Historic Site in 1946.

Name: Rochambeau Plaza

Location: Wellington Avenue Newport, RI

# **Historical Significance:**

The statue marks the site of the landing of Rochambeau's forces. There are numerous plaques as well as the original stone placed at the site in 1907 attached to, or integrated into, the sides of the cairn.