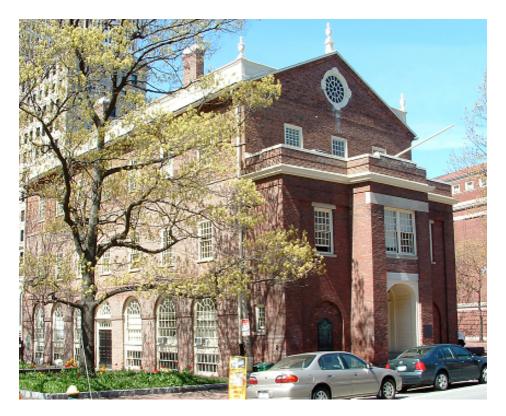

Name: Touro Synagogue (1763)

Location: 72 Touro Street Newport, RI

# **Historical Significance:**

Touro Synagogue is the oldest synagogue on the North American continent. Designed by Peter Harrison, it stands as a symbol of religious freedom throughout the world. When the Jewish community declined after the war of independence, the sacred scrolls were lodged for safe-keeping in a private home (1800). In 1822, Moses Lopez, the last Jew in Newport, moved to New York; the care of the synagogue was taken over by Nathan Gould, a Christian. The synagogue later received a bequest for its upkeep of \$10,000 by Judah Touro, son of the former minister, who lived in New Orleans. His brother Abraham also endowed the building. The ownership of the synagogue devolved on the Shearith Israel Congregation in New York. It was officially re-consecrated in 1883.

The Touro Synagogue was designated a National Historic Site in 1946.

Name: Rochambeau Plaza

Location: Wellington Avenue Newport, RI