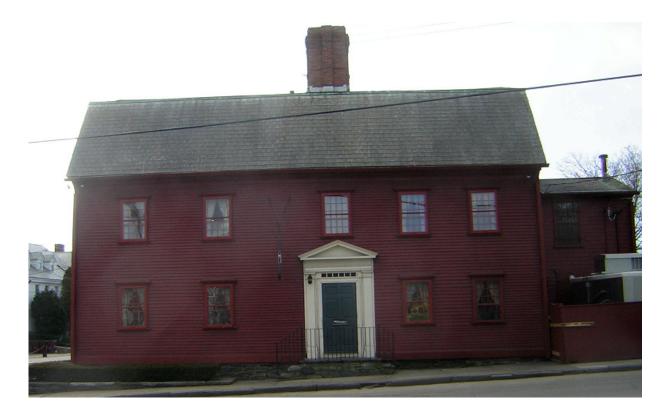

Name: White Horse Tavern (1673)

Location: 26 Marlborough Street Newport, RI

# **Historical Significance:**

Constructed before 1673, this is the oldest continuously operating tavern in America, and it is more than likely that French officers and men spent time in this tavern.

The White Horse Tavern is listed on the NHR and a contributing Property to the National Historic Landmark District.