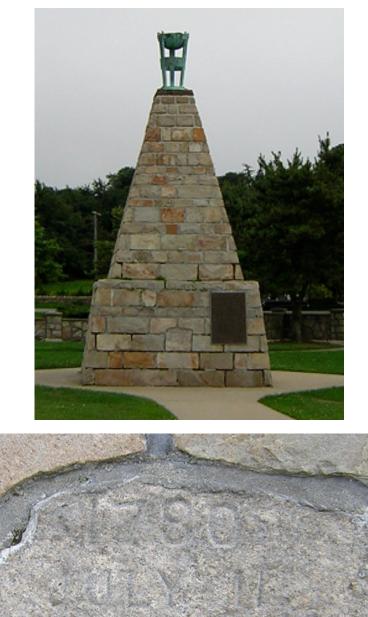

# **Historical Significance:**

The statue marks the site of the landing of Rochambeau's forces. There are numerous plaques as well as the original stone placed at the site in 1907 attached to, or integrated into, the sides of the cairn.