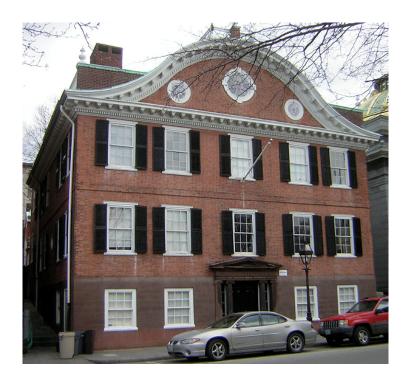

Name: White Horse Tavern (1673)

Location: 26 Marlborough Street Newport, RI

# **Historical Significance:**

Constructed before 1673, this is the oldest continuously operating tavern in America, and it is more than likely that French officers and men spent time in this tavern.

The White Horse Tavern is listed on the NHR and a contributing Property to the National Historic Landmark District.