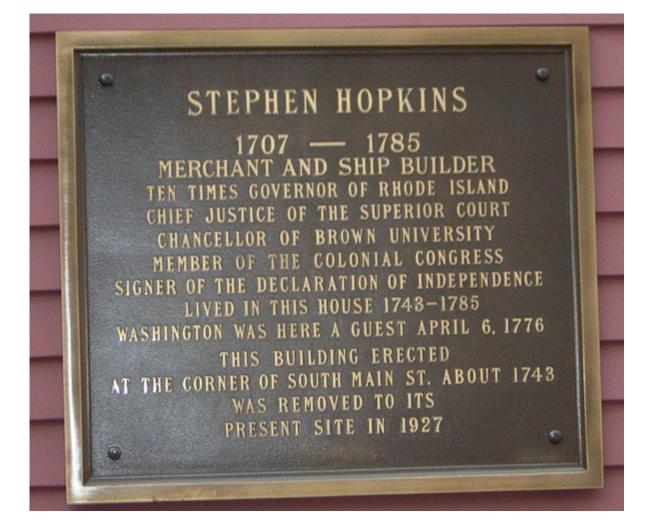

de Chastellux.



The property was moved here from its original location on North Mains Street and North Court ca. 1869.

Name: Governor Stephen Hopkins House (c. 1707)

Location: 15 Hopkins Streets (corner of Benefit Street) Providence, RI 02903

### **Historical Significance:**

Hopkins was a member of the Continental Congress and a signer of the Declaration of Independence. Washington stayed at the Hopkins House a few times, though not on his way to visit Rochambeau in Newport in March 1781. Relocated from 9 Hopkins Street in 1927. A state-owned property, the Governor Hopkins House is managed by the Rhode Island Chapter of the National Society of Colonial Dames of America.



The Governor Stephen Hopkins House was listed as a National Historic Landmark on 11 November 1971, #70000022.



Name: Campground of the French forces

### Location: Between Cranston and Broad Streets Providence, RI 02903

### **Historical Significance:**

French forces camped here from 12 to 22 June 1781 on their way to New York and eventually to Virginia. On the return march of 1782, French artillery was encamped here from 9 until 16 November when it departed for Boston. French infantry arrived on 10 and 11 November but moved to a new camp along North Main Street two days later on 13 November.



For a map of the encampment see Appendix 3: Roadmaps and Campsite Maps.

Name: **Powder House** (pre-1776)

Location: 27 Cushing Street Providence, RI 02903

Historical Significance:

On 21 March 1781, the General Assembly resolved that William Perkins should "repair the Powder House in Providence, and t