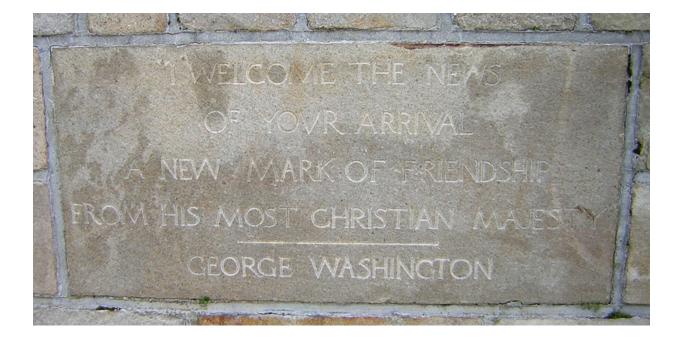

# **Historical Significance:**

The statue marks the site of the landing of Rochambeau's forces. There are numerous plaques as well as the original stone placed at the site in 1907 attached to, or integrated into, the sides of the cairn.