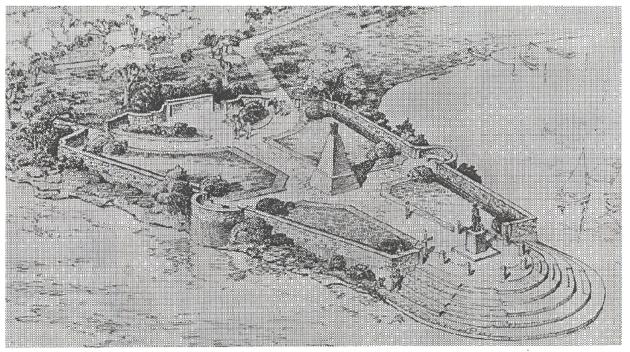

# **Historical Significance:**

The statue marks the site of the landing of Rochambeau's forces. There are numerous plaques as well as the original stone placed at the site in 1907 attached to, or integrated into, the sides of the cairn.