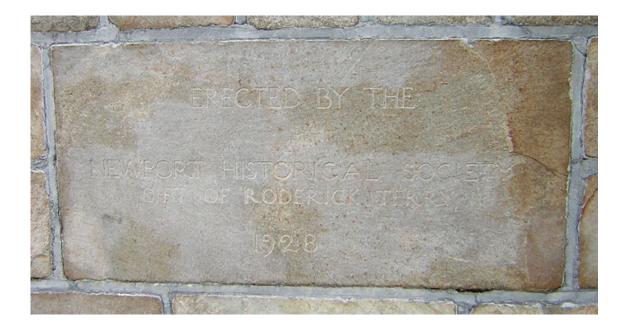

# **Historical Significance:**

The statue marks the site of the landing of Rochambeau's forces. There are numerous plaques as well as the original stone placed at the site in 1907 attached to, or integrated into, the sides of the cairn.