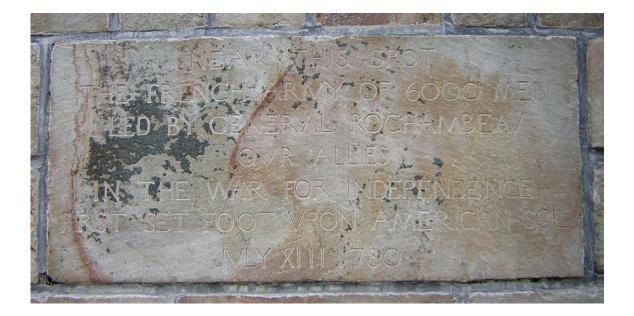

# **Historical Significance:**

The statue marks the site of the landing of Rochambeau's forces. There are numerous plaques as well as the original stone placed at the site in 1907 attached to, or integrated into, the sides of the cairn.