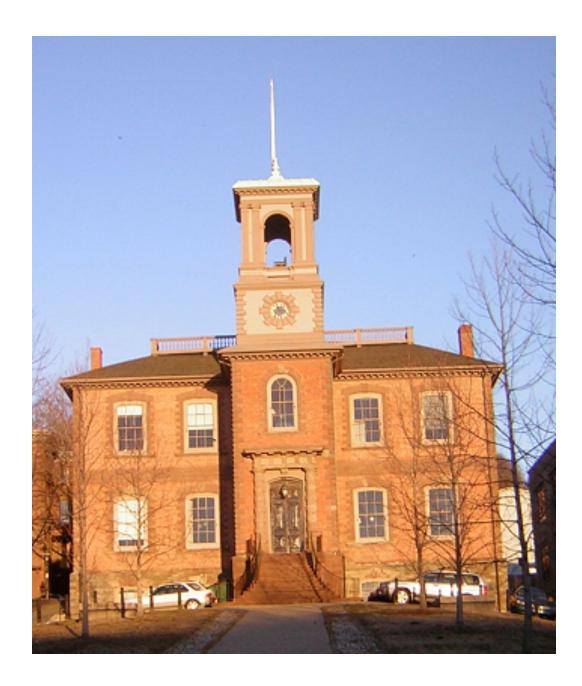

narrow lot extending from North Main to the newly completed Benefit Street provided a grand axial approach to the building. Work began in 1760 and was largely completed by 1762, but funds for finishing the interior were appropriated as late as 1771. Here on May 4,1776, the General Assembly repealed a previous act of allegiance to the crown. The date is now celebrated as Rhode Island Independence Day. While meeting here in 1784, the Assembly passed the first act in the United States providing for the gradual emancipation of slaves. In 1781, George Washington attended a dinner and ball given here in his honor. He returned as President in 1790 to attend a banquet commemorating Rhode Island's ratification of the federal Constitution."

http://www.preservation.ri.gov/about/old state house.php



The Old State House was listed in the National Register of Historic Places in 1970.

Name: Joy Homestead (c. 1770)

Location: 156 Scituate Avenue Cranston, RI 02921

# **Historical Significance:**

In 1781, the Joy Homestead was the home of Job Joy and Rachel Westcott, who raised their ten children in this house. It is among the few eighteenth-century homes between Providence and the Connecticut State Line that are still standing.



The Joy Homestead is listed on the NHR.

Name: Nathan Wescott House (c. 1770)

Location: 150 Scituate Avenue Cranston, RI 02921

# **Historical Significance:**

In 1781, the Joy Homestead was the home of Nathan Wescott. It is among the few eighteenth-century homes between Providence and the Connecticut State Line that are still standing.



The Nathan Wescot