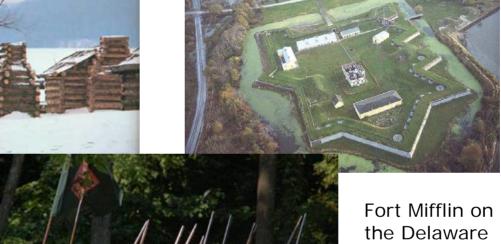

#### Delaware River

Montressor's map of 1777 showing Philadelphia and the Delaware River with Fort Mifflin

YOUR AMERICA

Rochambeau's notebook of the camps from 1781

Encampment Sites - Red Lion, Market St & Marcus Hook