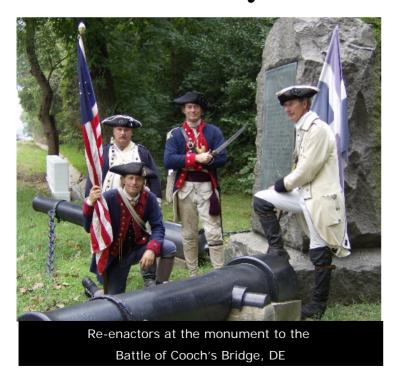

phia, PA







EXPERIENCE YOUR AMERICA



Blue Bell Tavern Philadelphia, PA





East Coast Greenway & Washington Rochambeau Revolutionary Route















EXPERIENCE YOUR AMERICA

# NORTHERN DELAWARE HERITAGE TRAIL NETWORK:

An RTCA & Local Partnership







EXPERIENCE YOUR AMFRICA

#### **Objectives**

- Physically and virtually reconnect communities of northern Delaware to their historic, cultural, recreational and natural resources
- Package these resources in a way that enhances their collective value and relevance



YOUR AMERICA

#### **Project Area**

Heritage Areas

Brandywine Creek/ Delaware River

Red Clay Creek

White Clay Creek / Newark

Pencader / Red Lion

City of Wilmington





YOUR AMERICA

#### 2004-2006

# Focus on Washington Rochambeau Revolutionary Route (W3R)











#### 2007-2009

# Focus on East Coast Greenway & Northern Delaware Heritage Trail Network









#### **OPPORTUNITIES in PENNSYLVANIA?**