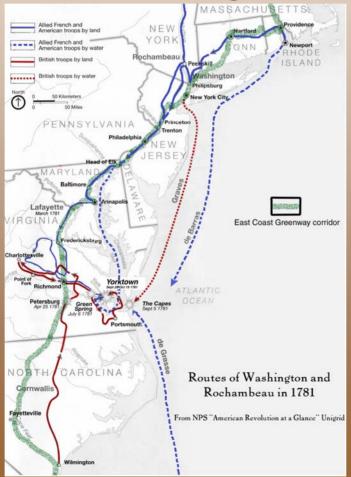

# Washington Rochambeau Revolutionary Route:

Resources & Opportunities

General Jean Baptiste Donatien De Vimeur, comte de Rochambeau

**General George Washington** 

CANADA UNITED STATES

Carpenters Hall Philadelphia, PA

EXPERIENCE YOUR AMERICA

Blue Bell Tavern Philadelphia, PA

East Coast Greenway & Washington Rochambeau Revolutionary Route

EXPERIENCE YOUR AMERICA