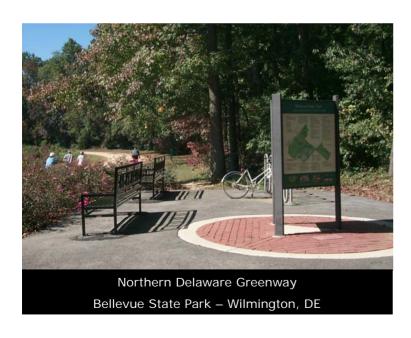

# NORTHERN DELAWARE HERITAGE TRAIL NETWORK:

An RTCA & Local Partnership

EXPERIENCE YOUR AMFRICA

#### **Project Area**

Heritage Areas

Brandywine Creek/ Delaware River

Red Clay Creek

White Clay Creek / Newark

Pencader / Red Lion

City of Wilmington

YOUR AMERICA