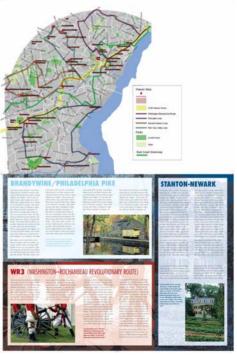

# NORTHERN DELAWARE HERITAGE TRAIL NETWORK:

An RTCA & Local Partnership

EXPERIENCE YOUR AMFRICA

#### **Objectives**

- Physically and virtually reconnect communities of northern Delaware to their historic, cultural, recreational and natural resources
- Package these resources in a way that enhances their collective value and relevance

#### **Project Area**

Heritage Areas

Brandywine Creek/ Delaware River

Red Clay Creek

White Clay Creek / Newark

Pencader / Red Lion

City of Wilmington

YOUR AMERICA