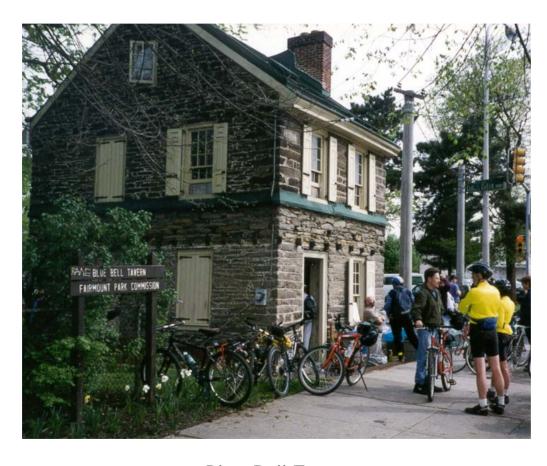

Carpenters Hall Philadelphia, PA

EXPERIENCE YOUR AMERICA

Blue Bell Tavern Philadelphia, PA

East Coast Greenway & Washington Rochambeau Revolutionary Route

EXPERIENCE YOUR AMERICA