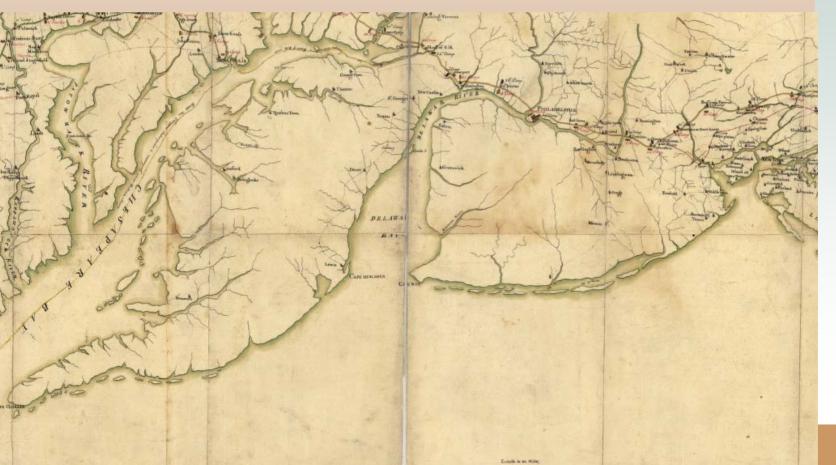

#### Delaware River

Montressor's map of 1777 showing Philadelphia and the Delaware River with Fort Mifflin

YOUR AMERICA

Rochambeau's notebook of the camps from 1781

Encampment Sites - Red Lion, Market St & Marcus Hook