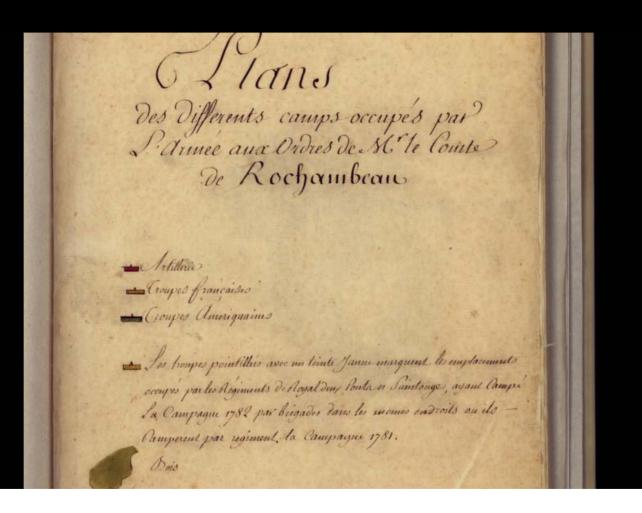

#### Delaware River

Montressor's map of 1777 showing Philadelphia and the Delaware River with Fort Mifflin

YOUR AMERICA

Rochambeau's notebook of the camps from 1781

Encampment Sites - Red Lion, Market St & Marcus Hook