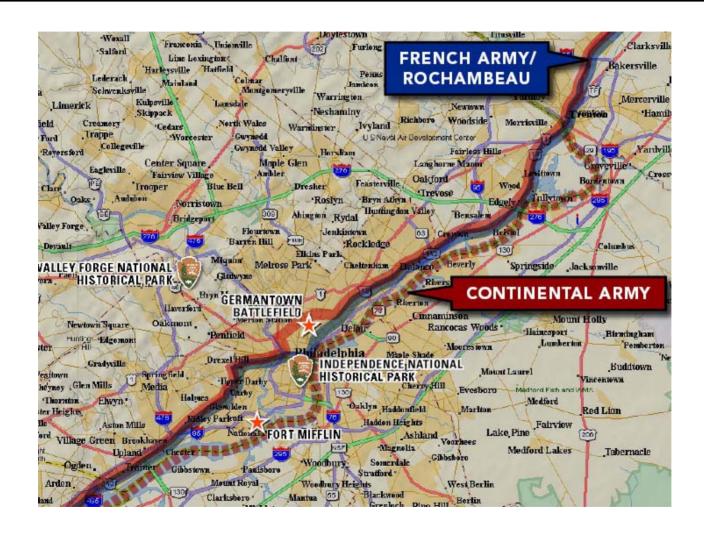

#### Delaware River

Montressor's map of 1777 showing Philadelphia and the Delaware River with Fort Mifflin

YOUR AMERICA

Rochambeau's notebook of the camps from 1781

Encampment Sites - Red Lion, Market St & Marcus Hook

Valley Forge National Historical Park Valley Forge, PA

the Delaware Philadelphia, PA

Brandywine Battlefield Chadds Ford, PA

Independence Hall Philadelphia, PA

National Constitution Center Philadelphia, PA