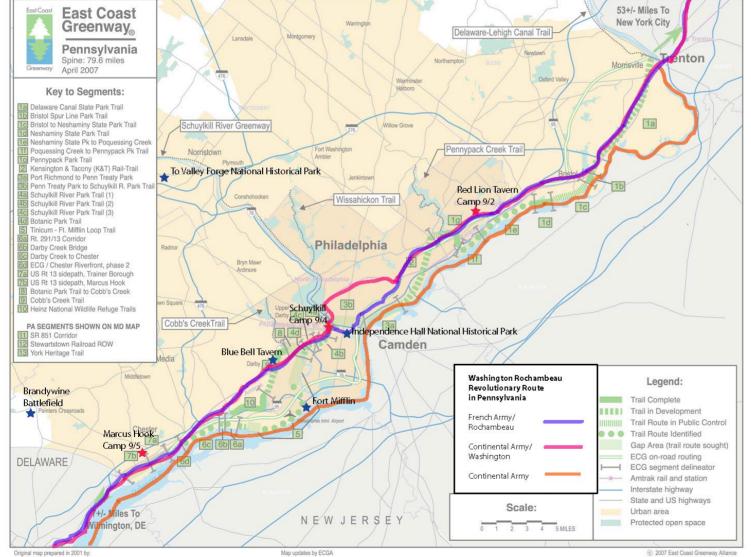

#### Delaware River

Montressor's map of 1777 showing Philadelphia and the Delaware River with Fort Mifflin

YOUR AMERICA

Rochambeau's notebook of the camps from 1781

Encampment Sites - Red Lion, Market St & Marcus Hook

Carpenters Hall Philadelphia, PA

EXPERIENCE YOUR AMERICA

Blue Bell Tavern Philadelphia, PA

East Coast Greenway & Washington Rochambeau Revolutionary Route

EXPERIENCE YOUR AMERICA