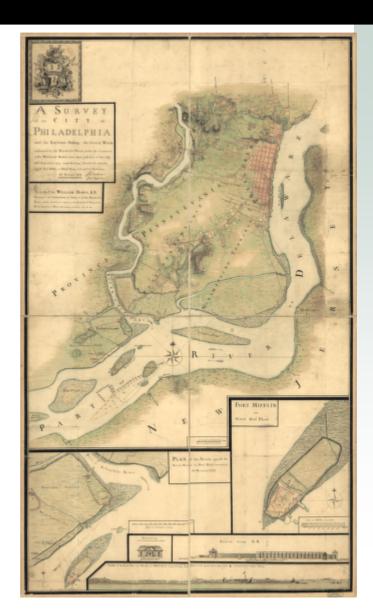

#### Delaware River

Montressor's map of 1777 showing Philadelphia and the Delaware River with Fort Mifflin

YOUR AMERICA

Rochambeau's notebook of the camps from 1781

Encampment Sites - Red Lion, Market St & Marcus Hook