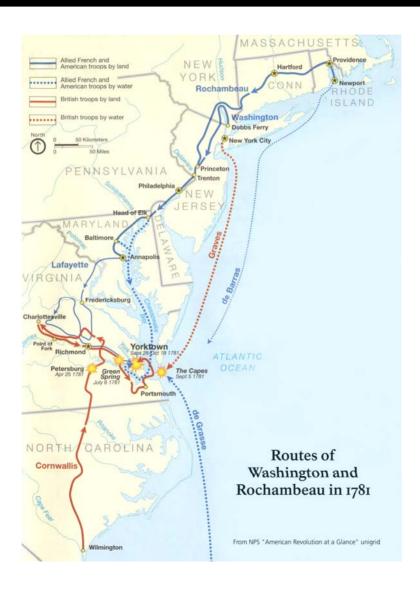

# Washington Rochambeau Revolutionary Route:

Resources & Opportunities

General Jean Baptiste Donatien De Vimeur, comte de Rochambeau

**General George Washington** 

CANADA UNITED STATES