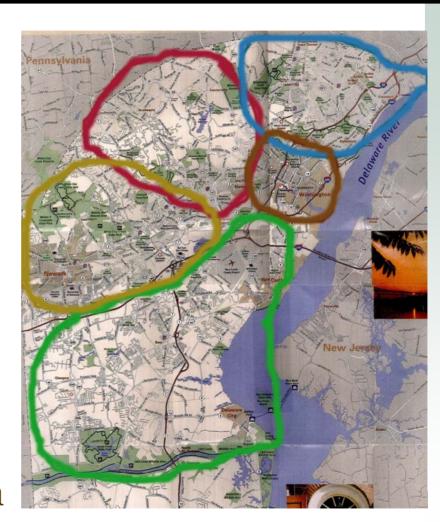

#### **Project Area**

Heritage Areas

Brandywine Creek/ Delaware River

Red Clay Creek

White Clay Creek / Newark

Pencader / Red Lion

City of Wilmington

YOUR AMERICA