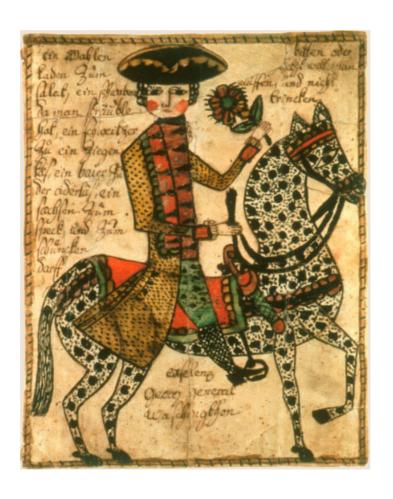

# Washington Rochambeau Revolutionary Route:

Resources & Opportunities

General Jean Baptiste Donatien De Vimeur, comte de Rochambeau

**General George Washington** 

CANADA UNITED STATES

#### Delaware River

Montressor's map of 1777 showing Philadelphia and the Delaware River with Fort Mifflin

YOUR AMERICA

Rochambeau's notebook of the camps from 1781

Encampment Sites - Red Lion, Market St & Marcus Hook